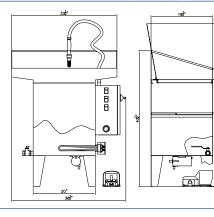

#### OPTIONS

Cartridge filter

Casters

| SPECIFICATIONS        |        | DG8          | DG9          |
|-----------------------|--------|--------------|--------------|
| Working Area          | Inches | 33.5 x 19.5  | 33.5 x 19.5  |
| Load Weight           | Lbs.   | 300          | 300          |
| Fluid Capacity        | Gal.   | 26.5         | 34.5         |
| Pump                  | GPH    | 238          | 238          |
| Heater                | kW     | 2            | 2            |
| Voltage               | Volts  | 115          | 115          |
| Amperage              | Amps   | 19           | 19           |
| Operating Temperature | °F     | 113          | 113          |
| Width                 | Inches | 19.5         | 19.5         |
| Length                | Inches | 37.5         | 37.5         |
| Height                | Inches | 43.5         | 43.5         |
| Shipping Dimensions   | Inches | 34 x 38 x 43 | 34 x 38 x 43 |
| Net Weight            | Lbs.   | 121          | 132          |