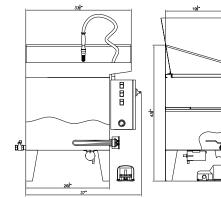

#### OPTIONS

Cartridge filter

Casters

| SPECIFICATIONS        |        | DG8          | DG9          |
|-----------------------|--------|--------------|--------------|
| Working Area          | Inches | 33.5 x 19.5  | 33.5 x 19.5  |
| Load Weight           | Lbs.   | 300          | 300          |
| Fluid Capacity        | Gal.   | 26.5         | 34.5         |
| Pump                  | GPH    | 238          | 238          |
| Heater                | kW     | 2            | 2            |
| Voltage               | Volts  | 115          | 115          |
| Amperage              | Amps   | 19           | 19           |
| Operating Temperature | °F     | 113          | 113          |
| Width                 | Inches | 19.5         | 19.5         |
| Length                | Inches | 37.5         | 37.5         |
| Height                | Inches | 43.5         | 43.5         |
| Shipping Dimensions   | Inches | 34 x 38 x 43 | 34 x 38 x 43 |
| Net Weight            | Lbs.   | 121          | 132          |