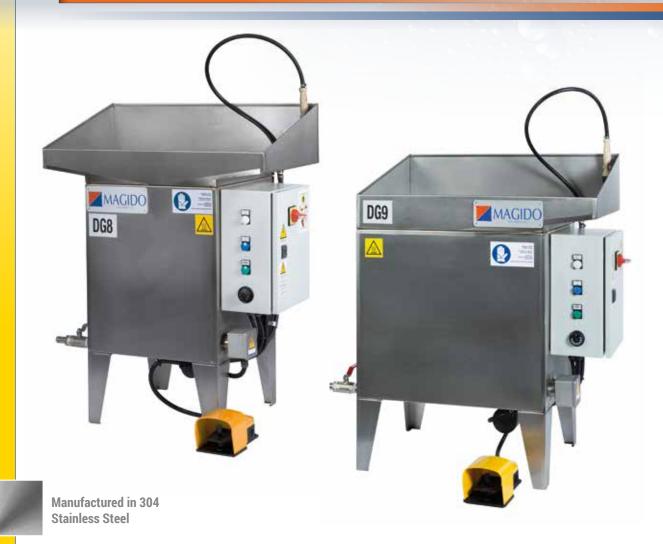

# **DG8 / DG9**

MAGIDO DG8/DG9 models feature a large working sink, with a foot pedal activated flow-thru brush, lid closure, thermostat controlled heater, liquid level sensor, and tank drain.

sales@magidousa.com www.magidousa.com

### FEATURES

- Flow-thru hose and brush
- Thermostat controlled heater
- Liquid level sensor
- Removable work shelf
- Tank drain
- Hinged sink closure

#### OPTIONS

Cartridge filter

Casters

| SPECIFICATIONS        |        | DG8          | DG9          |
|-----------------------|--------|--------------|--------------|
| Working Area          | Inches | 33.5 x 19.5  | 33.5 x 19.5  |
| Load Weight           | Lbs.   | 300          | 300          |
| Fluid Capacity        | Gal.   | 26.5         | 34.5         |
| Pump                  | GPH    | 238          | 238          |
| Heater                | kW     | 2            | 2            |
| Voltage               | Volts  | 115          | 115          |
| Amperage              | Amps   | 19           | 19           |
| Operating Temperature | °F     | 113          | 113          |
| Width                 | Inches | 19.5         | 19.5         |
| Length                | Inches | 37.5         | 37.5         |
| Height                | Inches | 43.5         | 43.5         |
| Shipping Dimensions   | Inches | 34 x 38 x 43 | 34 x 38 x 43 |
| Net Weight            | Lbs.   | 121          | 132          |