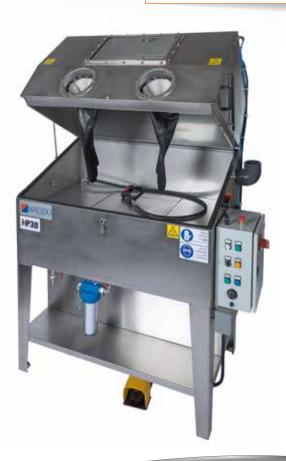

## HP25 / HP30

**Includes Low Water Shut-Off** 

Manufactured in 304 Stainless Steel

MAGIDO HP (High Pressure) parts washers are designed to quickly blast your parts clean using a high pressure spray wand and aqueous detergent.

Standard features include a powerful (870 PSI) piston-drive pump, LED illuminated cabinet, ergonomic spray-wand, window clearing blower, thermostat controlled heater, liquid level sensor, removable work tray and screened filter basket.

## **FEATURES**

- Fluid Level Shut Off
- Thermostat Controlled Heater
- Removable Work Tray
- Screened Basket Filter
- Tank Drain
- Large Window With Clearing Blower
- LED Light