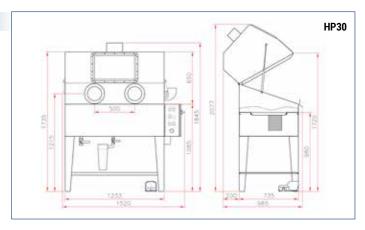

## OPTIONS

- Auto-Fill
- Steam Exhaust Fan
- Manual Parts Washer Pump/Brush
- Manual Blow-Off Wand

| SPECIFICATIONS        |        | HP25                | HP30                  |
|-----------------------|--------|---------------------|-----------------------|
| Working Area          | Inches | L23 x W31.5 x H19.5 | L27.5 x W47.5 x H19.5 |
| Load Weight           | Lbs    | 350                 | 350                   |
| Fluid Capacity        | Gal    | 40                  | 45                    |
| Flow Rate             | GPM    | 3.7                 | 3.7                   |
| Spray Pressure        | PSI    | 430 - 870           | 430 - 870             |
| Heater                | kW     | 3                   | 4                     |
| Amperage              | Amps   | 26.5/14             | 31/15.5               |
| Phase                 | Ph     | 1/3+N               | 1/3+N                 |
| Operating Temperature | °F     | 113°                | 113°                  |
| Length (lid open)     | Inches | 37                  | 39                    |
| Width                 | Inches | 45                  | 60                    |
| Height (lid open)     | Inches | 79.5                | 82                    |
| Shipping Dimensions   | Inches | L47.5 x W31.5 x H83 | L47.5 x W31.5 x H83   |
| Net Weight            | Lbs    | 319                 | 400                   |