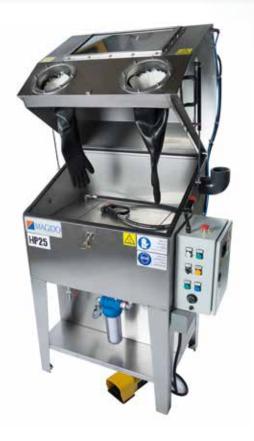

## HP25 / HP30

**Includes Low Water Shut-Off** 

Manufactured in 304 Stainless Steel

MAGIDO HP (High Pressure) parts washers are designed to quickly blast your parts clean using a high pressure spray wand and aqueous detergent.

Standard features include a powerful (870 PSI) piston-drive pump, LED illuminated cabinet, ergonomic spray-wand, window clearing blower, thermostat controlled heater, liquid level sensor, removable work tray and screened filter basket.

## **FEATURES**

- Fluid Level Shut Off
- Thermostat Controlled Heater
- Removable Work Tray
- Screened Basket Filter
- Tank Drain
- Large Window With Clearing Blower
- LED Light