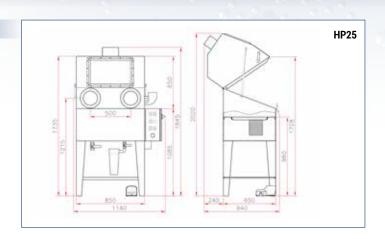

## OPTIONS

- Auto-Fill
- Steam Exhaust Fan
- Manual Parts Washer Pump/Brush
- Manual Blow-Off Wand

| SPECIFICATIONS        |        | HP25                | HP30                  |
|-----------------------|--------|---------------------|-----------------------|
| Working Area          | Inches | L23 x W31.5 x H19.5 | L27.5 x W47.5 x H19.5 |
| Load Weight           | Lbs    | 350                 | 350                   |
| Fluid Capacity        | Gal    | 40                  | 45                    |
| Flow Rate             | GPM    | 3.7                 | 3.7                   |
| Spray Pressure        | PSI    | 430 - 870           | 430 - 870             |
| Heater                | kW     | 3                   | 4                     |
| Amperage              | Amps   | 26.5/14             | 31/15.5               |
| Phase                 | Ph     | 1/3+N               | 1/3+N                 |
| Operating Temperature | °F     | 113°                | 113°                  |
| Length (lid open)     | Inches | 37                  | 39                    |
| Width                 | Inches | 45                  | 60                    |
| Height (lid open)     | Inches | 79.5                | 82                    |
| Shipping Dimensions   | Inches | L47.5 x W31.5 x H83 | L47.5 x W31.5 x H83   |
| Net Weight            | Lbs    | 319                 | 400                   |