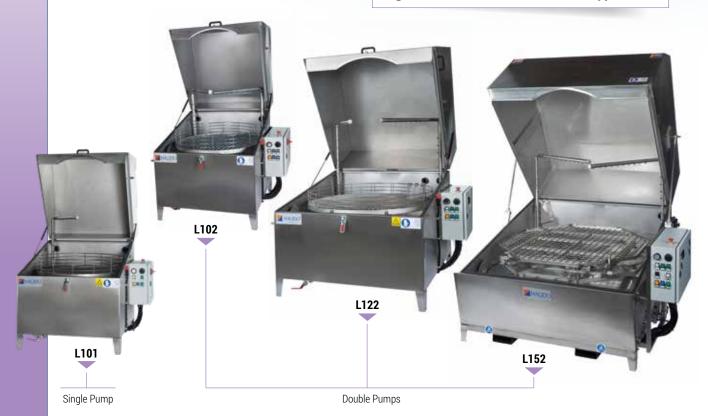

## X51 Spray Cabinet Washer Series

**Engineered For Industrial/Automotive Applications** 

Manufactured in 304 Stainless Steel

The X-51 Series is designed with a unique clamshell design that brings the jet-spray cleaning power closer to your parts for maximum performance.

Each of four models features an automatic rotary turntable, jet-spray cleaning manifolds, adjustable solution heater, complete stainless steel construction, fluid level sensor, removable filter basket and tank drain.

## X51 Spray Cabinet Washer Series

| SPECIFICATIONS             | -      | L101            | L102            | L122            | L152            |
|----------------------------|--------|-----------------|-----------------|-----------------|-----------------|
| Turntable Basket Diameter  | Inches | 35              | 35              | 45              | 51              |
| Load Weight                | Lbs    | 440             | 440             | 770             | 770             |
| Load Height                | Inches | 19 ½ (16 ½)*    | 19 ½ (16 ½)*    | 27 ½ (24 ½)*    | 31 ½ (28 ½)*    |
| Fluid Capacity             | Gal    | 46              | 46              | 74              | 80              |
| Flow Rate                  | GPM    | (1) 45          | (2) 29          | (2) 47.5        | (2) 30.5        |
| Spray Pressure             | PSI    | (1) 34          | (2) 37          | (2) 34          | (2) 35          |
| Pump                       | HP     | (1) 2           | (2) 1.2         | (2) 2           | (2) 2           |
| Heater                     | kW     | 6               | 6               | 10              | 12              |
| Amperage                   | А      | 37/13           | 38/14           | 45/23           | 52/27           |
| Voltage                    | Volts  | 230/460         | 230/460         | 230/460         | 230/460         |
| Phase                      | Phase  | 1/3             | 1/3             | 3               | 3               |
| Timer                      | Min    | 0 - 60          | 0 - 60          | 0 - 60          | 0 - 60          |
| Max Operating Temperature  | °F     | 140°            | 140°            | 140°            | 140°            |
| Length (lid open)          | Inches | 51              | 51              | 69              | 85              |
| Width                      | Inches | 48 ½            | 48 ½            | 58 ¾            | 70 ¾            |
| Height (lid open)          | Inches | 78 ¼            | 78 ¼            | 89              | 94              |
| Shipping Dimensions        | Inches | L49 x W49 x H55 | L49 x W49 x H55 | L63 x W59 x H71 | L79 x W79 x H67 |
| Net Weight                 | Lbs    | 310             | 330             | 550             | 830             |
| Pneumatic Lid              |        | -               | -               | -               | Standard        |
| Automatic Turntable Basket |        | Standard        | Standard        | Standard        | Standard        |