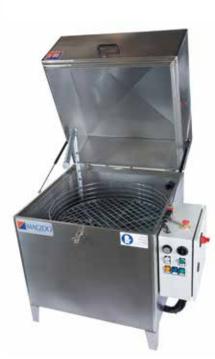

## X81 Spray Cabinet Washer Series

**Designed For Compact Work Cell Applications** 

Manufactured in 304 Stainless Steel

The MAGIDO X-81Series features a top load design making them the ideal parts washer for your work-cell cleaning applications.

Standard features include the automatic rotary turntable, calibrated jet-spray manifold, solution heater, complete stainless steel construction, fluid level control, tank drain and removable filter basket.

## X81 Spray Cabinet Washer Series

| SPECIFICATIONS            |        | L35             | L55 CM/CT       | L90             |  |
|---------------------------|--------|-----------------|-----------------|-----------------|--|
| Turntable Basket Diameter | Inches | 15              | 23              | 30              |  |
| Load Weight               | Lbs    | 155             | 220             | 330             |  |
| Load Height               | Inches | 13 ½            | 13 ½            | 19 ½            |  |
| Fluid Capacity            | Gal    | 15              | 25              | 30              |  |
| Pump                      | НР     | 0.75            | 0.75            | 1               |  |
| Spray Pressure            | PSI    | 37              | 35              | 35              |  |
| Flow Rate                 | G/Min  | 17              | 20              | 24              |  |
| Heater                    | kW     | 2               | 3               | 4               |  |
| Voltage                   | Volts  | 230             | 230 / 460       | 230 / 460       |  |
| Phase                     | Phase  | 1               | 1/3             | 1/3             |  |
| Amperage                  | Amps   | 13.6            | 18/6.3          | 20/8.5          |  |
| Timer                     | Min    | 0 - 60          | 0 - 60          | 0 - 60          |  |
| Max Operating Temperature | °F     | 140°            | 140°            | 140°            |  |
| Length                    | Inches | 26 ¾            | 34 ¾            | 46 ¾            |  |
| Width                     | Inches | 29 ½            | 34 ¾            | 42 ¼            |  |
| Height (lid open)         | Inches | 53 ½            | 64 ¼            | 68 ½            |  |
| Shipping Dimensions       | Inches | L30 x W22 x H41 | L36 x W28 x H40 | L45 x W36 x H49 |  |
| Net Weight                | Inches | 110             | 130             | 175             |  |
|                           |        |                 |                 |                 |  |