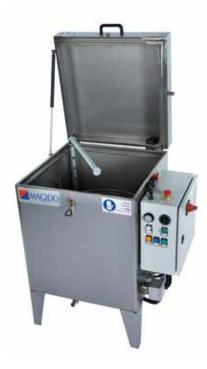

## X81 Spray Cabinet Washer Series

**Designed For Compact Work Cell Applications** 

Manufactured in 304 Stainless Steel

The MAGIDO X-81Series features a top load design making them the ideal parts washer for your work-cell cleaning applications.

Standard features include the automatic rotary turntable, calibrated jet-spray manifold, solution heater, complete stainless steel construction, fluid level control, tank drain and removable filter basket.

## X81 Spray Cabinet Washer Series

| SPECIFICATIONS            |        | L35             | L55 CM/CT       | L90             |  |
|---------------------------|--------|-----------------|-----------------|-----------------|--|
| Turntable Basket Diameter | Inches | 15              | 23              | 30              |  |
| Load Weight               | Lbs    | 155             | 220             | 330             |  |
| Load Height               | Inches | 13 ½            | 13 ½            | 19 ½            |  |
| Fluid Capacity            | Gal    | 15              | 25              | 30              |  |
| Pump                      | НР     | 0.75            | 0.75            | 1               |  |
| Spray Pressure            | PSI    | 37              | 35              | 35              |  |
| Flow Rate                 | G/Min  | 17              | 20              | 24              |  |
| Heater                    | kW     | 2               | 3               | 4               |  |
| Voltage                   | Volts  | 230             | 230 / 460       | 230 / 460       |  |
| Phase                     | Phase  | 1               | 1/3             | 1/3             |  |
| Amperage                  | Amps   | 13.6            | 18/6.3          | 20/8.5          |  |
| Timer                     | Min    | 0 - 60          | 0 - 60          | 0 - 60          |  |
| Max Operating Temperature | °F     | 140°            | 140°            | 140°            |  |
| Length                    | Inches | 26 ¾            | 34 ¾            | 46 ¾            |  |
| Width                     | Inches | 29 ½            | 34 ¾            | 42 ¼            |  |
| Height (lid open)         | Inches | 53 ½            | 64 ¼            | 68 ½            |  |
| Shipping Dimensions       | Inches | L30 x W22 x H41 | L36 x W28 x H40 | L45 x W36 x H49 |  |
| Net Weight                | Inches | 110             | 130             | 175             |  |
|                           |        |                 |                 |                 |  |