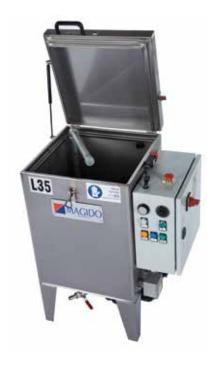

## X81 Spray Cabinet Washer Series

**Designed For Compact Work Cell Applications** 

Manufactured in 304 Stainless Steel

The MAGIDO X-81Series features a top load design making them the ideal parts washer for your work-cell cleaning applications.

Standard features include the automatic rotary turntable, calibrated jet-spray manifold, solution heater, complete stainless steel construction, fluid level control, tank drain and removable filter basket.

## X81 Spray Cabinet Washer Series

| SPECIFICATIONS            |        | L35             | L55 CM/CT       | L90             |  |
|---------------------------|--------|-----------------|-----------------|-----------------|--|
| Turntable Basket Diameter | Inches | 15              | 23              | 30              |  |
| Load Weight               | Lbs    | 155             | 220             | 330             |  |
| Load Height               | Inches | 13 ½            | 13 ½            | 19 ½            |  |
| Fluid Capacity            | Gal    | 15              | 25              | 30              |  |
| Pump                      | НР     | 0.75            | 0.75            | 1               |  |
| Spray Pressure            | PSI    | 37              | 35              | 35              |  |
| Flow Rate                 | G/Min  | 17              | 20              | 24              |  |
| Heater                    | kW     | 2               | 3               | 4               |  |
| Voltage                   | Volts  | 230             | 230 / 460       | 230 / 460       |  |
| Phase                     | Phase  | 1               | 1/3             | 1/3             |  |
| Amperage                  | Amps   | 13.6            | 18/6.3          | 20/8.5          |  |
| Timer                     | Min    | 0 - 60          | 0 - 60          | 0 - 60          |  |
| Max Operating Temperature | °F     | 140°            | 140°            | 140°            |  |
| Length                    | Inches | 26 ¾            | 34 ¾            | 46 ¾            |  |
| Width                     | Inches | 29 ½            | 34 ¾            | 42 ¼            |  |
| Height (lid open)         | Inches | 53 ½            | 64 ¼            | 68 ½            |  |
| Shipping Dimensions       | Inches | L30 x W22 x H41 | L36 x W28 x H40 | L45 x W36 x H49 |  |
| Net Weight                | Inches | 110             | 130             | 175             |  |
|                           |        |                 |                 |                 |  |